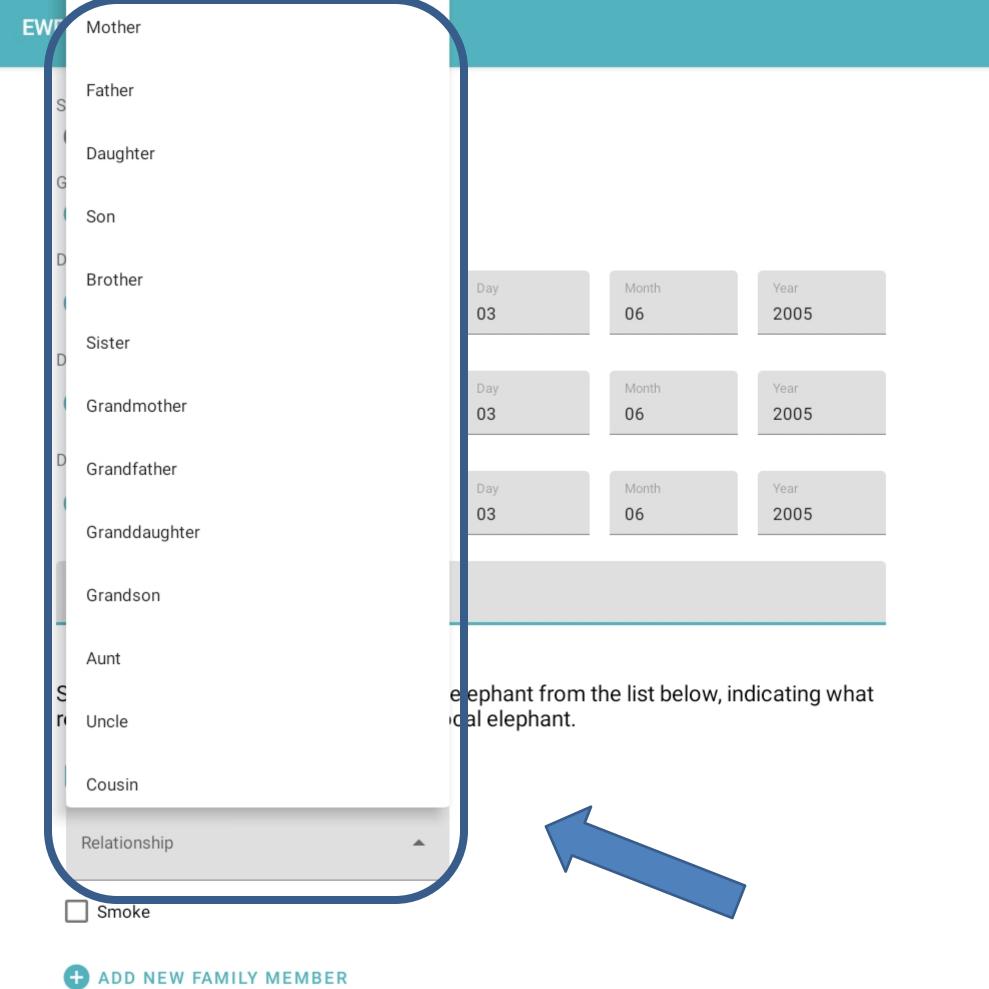

Select any related elephants to the focal elephant from the list below, indicating what relationship this new elephant is to the focal elephant.

Grey Mystery

ADD NEW FAMILY MEMBER

SAVE

| Sex<br>O Male                     | Female            |           |             |              |
|-----------------------------------|-------------------|-----------|-------------|--------------|
| Genus <ul> <li>African</li> </ul> | O Asian           |           |             |              |
| Date Born                         | O Estimated       | Day<br>03 | Month<br>06 | Year<br>2005 |
| Date Entered Capt                 | Estimated         | Day<br>03 | Month<br>06 | Year<br>2005 |
| Date Arrived At Cu                | rrent Institution | Day<br>03 | Month<br>06 | Year<br>2005 |
| Health Concerns                   |                   |           |             |              |

Select any related elephants to the focal elephant from the list below, indicating what relationship this new elephant is to the focal elephant.

| WP Sanctua                      | ry                | Add New Family Member        |                           |                 |            |
|---------------------------------|-------------------|------------------------------|---------------------------|-----------------|------------|
| Elephant Name<br>Chiang Lek     |                   | Elephant Name<br>Grey Myster | у                         |                 |            |
| Studbook Number<br>112233       | ř                 | Studbook Number<br>3344556   | er                        |                 |            |
| Sex<br>O Male                   | Female            | Sex<br>O Male                | Female                    |                 |            |
| Genus<br>O African              | Asian             | Genus<br>O African           | <ul> <li>Asian</li> </ul> |                 |            |
| Date Born                       |                   | Date Born                    |                           |                 |            |
| O Known                         | Estimated         | () Known                     | Estimated                 | Day<br><b>1</b> | Month<br>5 |
| Date Entered (                  | Captivity         | Date Entered                 | Captivity                 |                 |            |
| O Known                         | Estimated         | () Known                     | Estimated                 | Day<br>1        | Month<br>5 |
| Date Arrived A                  | t Current Institu | Date Arrived A               | At Current Institution    |                 |            |
| Known                           | O Estimated       | Known                        | O Estimated               | Day<br>10       | Montl<br>3 |
| Health Concerns<br>Lame right h | ind, chronic foc  | Health Concerns              |                           |                 |            |

ADD NEW TAWNET WER

| EV 'P | Mother        |                                   |                    |                  |  |
|-------|---------------|-----------------------------------|--------------------|------------------|--|
| s     | Father        |                                   |                    |                  |  |
| G     | Daughter      |                                   |                    |                  |  |
| 1     | Son           |                                   |                    |                  |  |
| D     | Brother       | Day<br>03                         | Month<br>06        | Year <b>2005</b> |  |
| D     | Sister        |                                   |                    |                  |  |
|       | Grandmother   | Day<br>03                         | Month<br>06        | Year<br>2005     |  |
| D     | Grandfather   | Day                               | Month              | Year             |  |
|       | Granddaughter | 03                                | 06                 | 2005             |  |
|       | Grandson      |                                   |                    |                  |  |
|       | Aunt          |                                   |                    |                  |  |
| S     | Uncle         | elephant from th<br>cal elephant. | he list below, ind | licating what    |  |
|       | Cousin        |                                   |                    |                  |  |
|       | Relationship  |                                   |                    |                  |  |
| C     | Smoke         | -                                 |                    |                  |  |