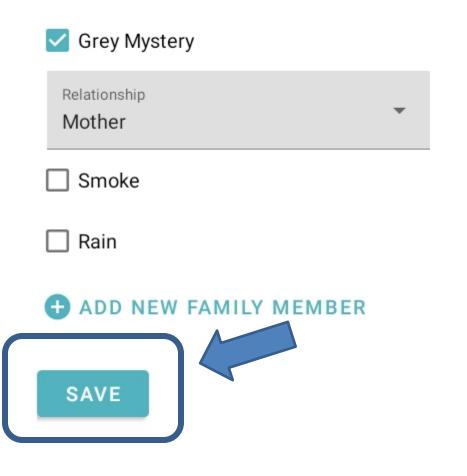

Select any related elephants to the focal elephant from the list below, indicating what relationship this new elephant is to the focal elephant.

| Grey Mystery           |  |
|------------------------|--|
| Relationship<br>Mother |  |
| Smoke                  |  |

ADD NEW FAMILY MEMBER

| Date Arrived At Current Institution                |             |           |             |              |
|----------------------------------------------------|-------------|-----------|-------------|--------------|
| Known                                              | O Estimated | Day<br>03 | Month<br>06 | Year<br>2005 |
| Health Concerns                                    |             |           |             |              |
| Date of Death / Departure                          |             |           |             |              |
|                                                    |             |           |             |              |
| Additional Information Regarding Death / Departure |             |           |             |              |