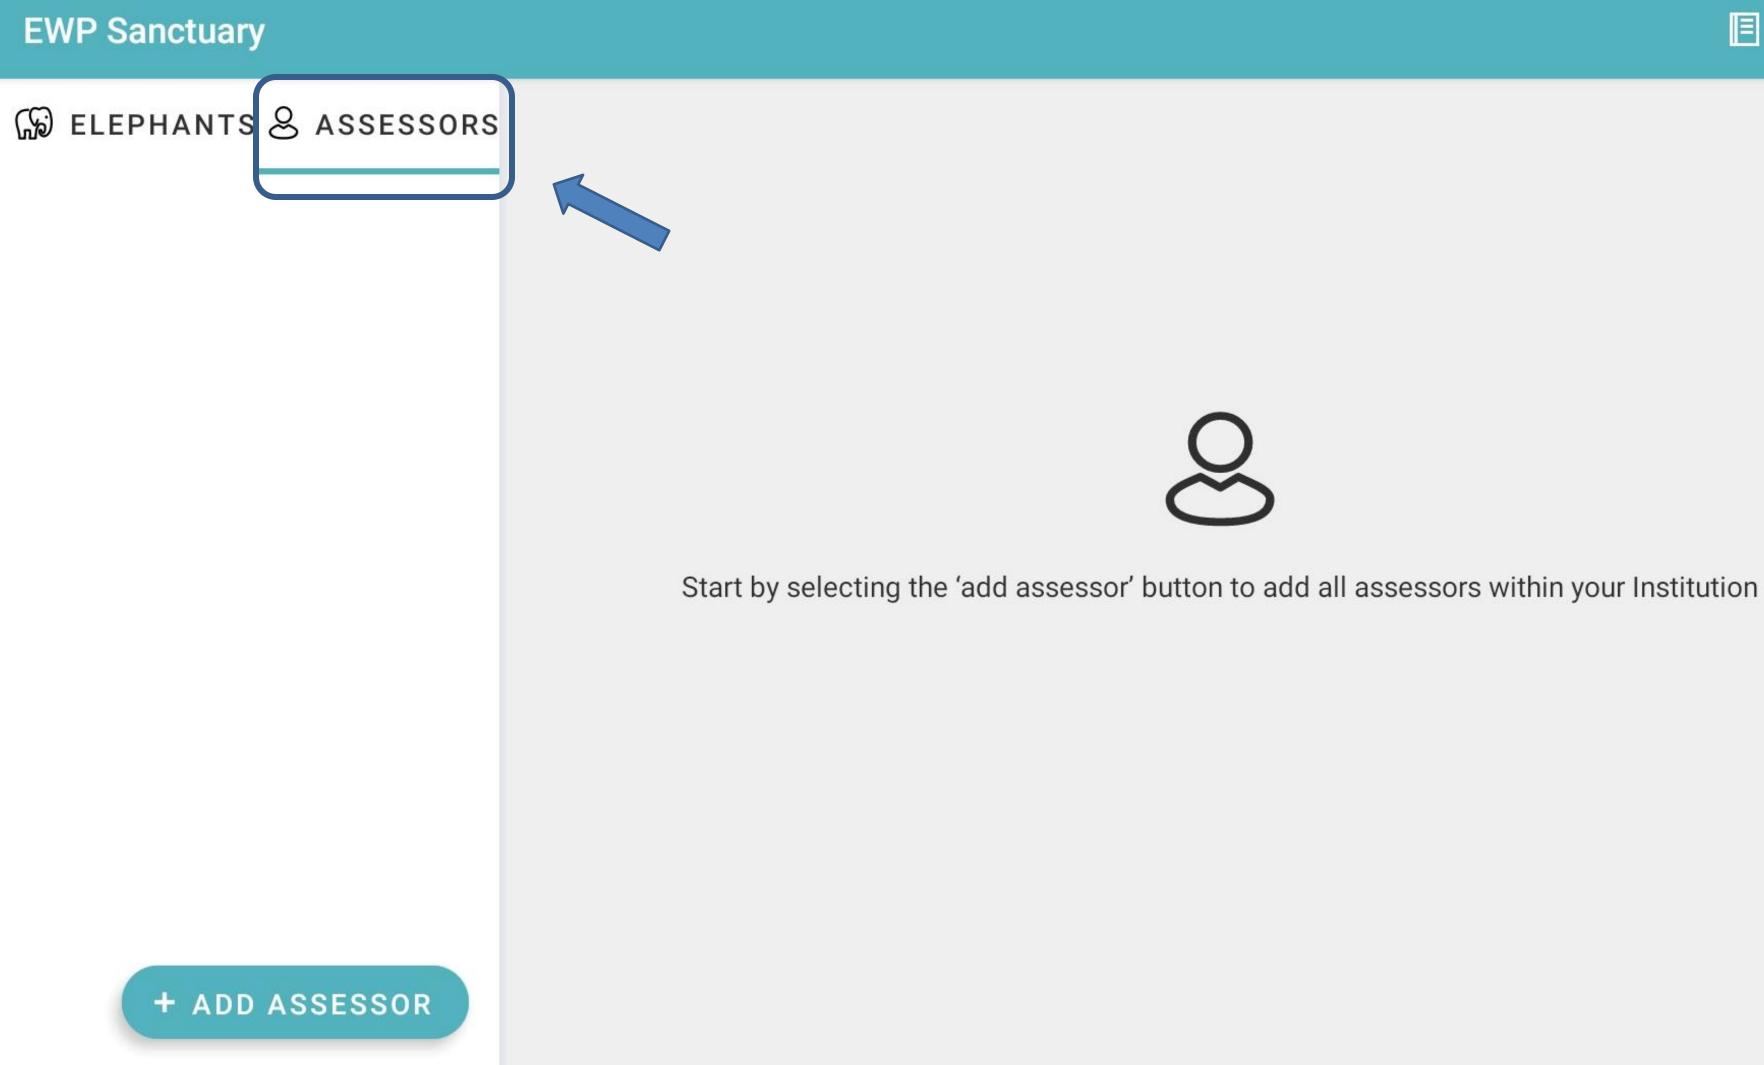

# Next How to add details about the assessors

## ₲ ELEPHANTS & ASSESSORS

Start by selecting the 'add assessor' button to add all assessors within your Institution