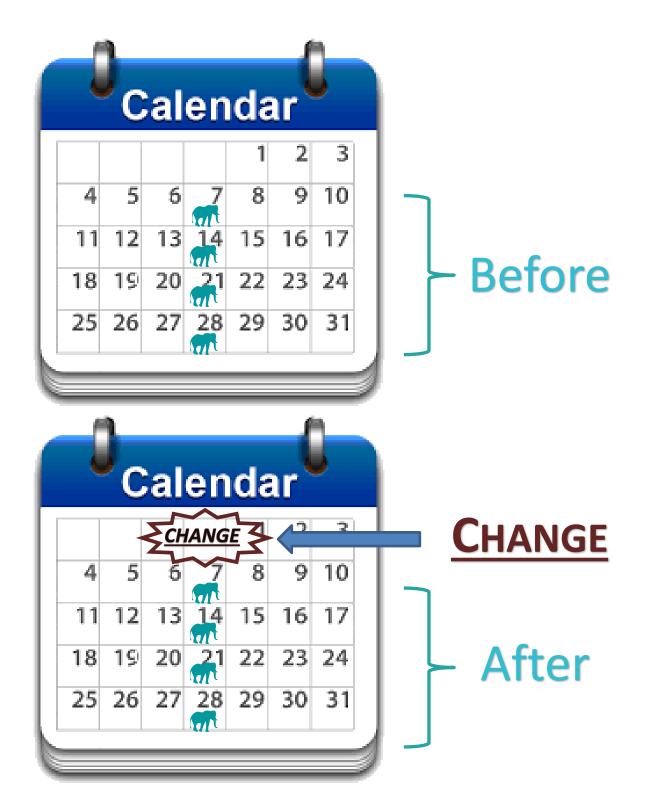

## Information on changes

# **How Often?**

- App purpose: Measure <u>changes in welfare</u>
- Use at least every three (3) months
- More often when a change happens
  - $\circ$  Husbandry
  - $\circ$  Health
  - $\circ$  Facilities
  - Elephants (death, birth, elephant moves)
  - OAny other change that might affect your elephant...

## Change = Use App More Often

- Before change (if planned): every week (for 3-4 weeks)
- After change:
  - every week (for 3-4 weeks)
- <u>Submit details</u> about the change on app

## Change Details onto the App

- What (details)
  When (first hannen
- When (first happened)
- Very important to submit this information
  - Purpose of app: tell you if caused any changes in elephant's welfare