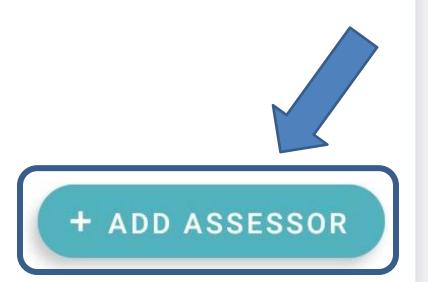

## ₲ ELEPHANTS & ASSESSORS

Start by selecting the 'add assessor' button to add all assessors within your Institution